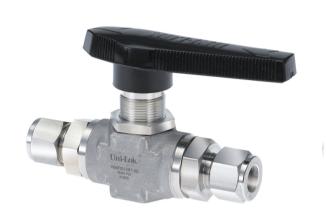

## **VB6F** series

## (2 Way, Shut-Off **Both UNILOK Tube Fittings or Both Female or Male Threads)**