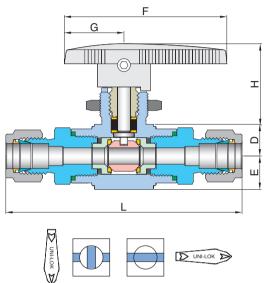

## **Ordering Information & Dimensions**

| Part Number |         | End Connection                                                                            |        | Orifice | CV   | Dimensions (mm) |      |      |      |       |      |
|-------------|---------|-------------------------------------------------------------------------------------------|--------|---------|------|-----------------|------|------|------|-------|------|
|             |         | Inlet                                                                                     | Outlet | Office  | OV   | L               | Е    | D    | Н    | F     | G    |
| VB6F1       | U-04T-  | 1/4" UNILOK<br>1/8" Female NPT                                                            |        | 4.2     | 0.93 | 75.2            | 9.5  | 8.4  | 23.2 | 46.0  | 17.4 |
|             | F-02N-  |                                                                                           |        |         |      | 54.4            |      |      |      |       |      |
|             | M-04N-  | 1/4" Male NPT                                                                             |        |         |      | 68.6            |      |      |      |       |      |
| VB6F2       | U-04T-  | 1/4" UNILOK                                                                               |        | 4.8     | 1.04 | 88.7            | 13.0 | 12.3 | 31.8 | 63.2  | 23.2 |
|             | U-06T-  | 3/8" UNILOK 6mm UNILOK 8mm UNILOK 10mm UNILOK 1/4" Female NPT 1/4" Male NPT 3/8" Male NPT |        | 6.4     | 2.34 | 91.4            |      |      |      |       |      |
|             | U-M06T- |                                                                                           |        |         |      | 88.7            |      |      |      |       |      |
|             | U-M08T- |                                                                                           |        |         |      | 91.0            |      |      |      |       |      |
|             | U-M10T- |                                                                                           |        |         |      | 93.0            |      |      |      |       |      |
|             | F-04N-  |                                                                                           |        |         |      | 77.0            |      |      |      |       |      |
|             | M-04N-  |                                                                                           |        |         |      | 82.2            |      |      |      |       |      |
|             | M-06N-  |                                                                                           |        |         |      | 82.2            |      |      |      |       |      |
| VB6F3       | U-08T-  | 1/2" UNILOK<br>3/4" UNILOK                                                                |        | 10.3    | 6.42 | 118.8           | 18.5 | 17.0 | 46.1 | 108.0 | 32.5 |
|             | U-12T-  |                                                                                           |        |         |      | 118.4           |      |      |      |       |      |
|             | U-M12T- | 12mm UNILOK                                                                               |        | 9.5     | 5.57 | 118.8           |      |      |      |       |      |
|             | F-06N-  | 3/8" Female NPT<br>1/2" Female NPT<br>1/2" Male NPT                                       |        | 10.3    | 6.42 | 98.9            |      |      |      |       |      |
|             | F-08N-  |                                                                                           |        |         |      | 109.2           |      |      |      |       |      |
|             | M-08N-  |                                                                                           |        |         |      | 112.8           |      |      |      |       |      |