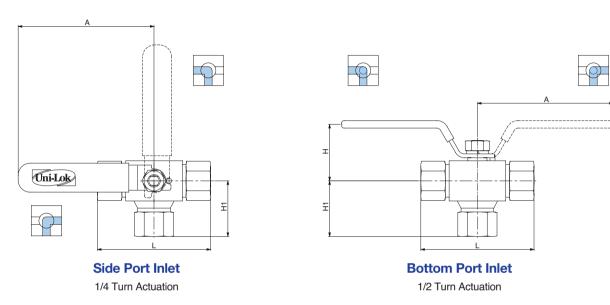

## **Ordering Information & Dimensions**

| Part Number |        | End Connection                                    |        | Orifice | d    | Dimensions (mm) |      |      |      |       |
|-------------|--------|---------------------------------------------------|--------|---------|------|-----------------|------|------|------|-------|
|             |        | Inlet                                             | Outlet | Office  | Min. | L               | S    | Н    | H1   | А     |
| VB6BXB1     | U-04T- | 1/4" UNILOK                                       |        | 10.0    | 4.8  | 92.0            | 32.0 | 44.9 | 53.5 | 108.0 |
|             | U-06T- | 3/8" UNILOK                                       |        |         | 7.1  | 95.0            |      |      | 55.0 |       |
|             | U-08T- | 1/2" UNILOK                                       |        |         | 10.0 | 106.0           |      |      | 57.5 |       |
|             | F-04N- | 1/4" Female NPT                                   |        |         |      | 72.0            |      |      | 36.7 |       |
|             | F-06N- | 3/8" Female NPT                                   |        |         |      | 75.0            |      |      | 40.2 |       |
|             | F-08N- | 1/2" Female NPT                                   |        |         |      | 89.0            |      |      | 44.2 |       |
| VB6BXB2     | U-12T- | 3/4" UNILOK<br>1/2" Female NPT<br>3/4" Female NPT |        | 12.7    | 12.7 | 115.0           | 40.0 | 55.0 | 65.5 | 148.0 |
|             | F-08N- |                                                   |        |         |      | 93.0            |      |      | 49.7 |       |
|             | F-12N- |                                                   |        |         |      | 102.0           |      |      | 55.2 |       |
| VB6BXB3     | U-12T- | 3/4" U                                            | NILOK  |         | 15.8 | 125.0           |      |      | 70.0 |       |
|             | U-16T- | 1" UNILOK<br>3/4" Female NPT<br>1" Female NPT     |        | 19.0    | 20.0 | 134.0           | 50.0 | 60.0 | 76.6 | 148.0 |
|             | F-12N- |                                                   |        |         |      | 119.0           |      |      | 56.7 |       |
|             | F-16N- |                                                   |        |         |      | 129.0           |      |      | 60.8 |       |

## **Bottom and Side Port Entry Valve Ordering Information**

To order side port entry valve, replace B with S

Examples: VB6BXB1U-04T-SS, VB6BXS1U-04T-SS

UNILOK