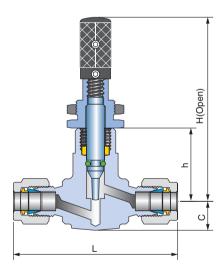

## **VMTM** series

(Stem Angle 3°, Orifice 1.42mm)

## **Ordering Information & Dimensions**

| Part Number |         | End Connection  |             |         | CV    | Dir  | Panel<br>Hole |      |             |               |
|-------------|---------|-----------------|-------------|---------|-------|------|---------------|------|-------------|---------------|
|             |         | Inlet           | Outlet      | Orifice | (Max) | L    | С             | h    | H<br>(Open) | Drill<br>Size |
| VMTM        | U-02T-  | 1/8" U          | 1/8" UNILOK |         | 0.033 | 52.3 | 9.7           | 26.0 | 67.0        | 15.0          |
|             | U-04T-  | 1/4" UNILOK     |             | 1.42    |       | 58.3 |               |      |             |               |
|             | U-M03T- | 3mm UNILOK      |             |         |       | 52.3 |               |      |             |               |
|             | U-M06T- | 6mm UNILOK      |             |         |       | 58.3 |               |      |             |               |
|             | F-02N-  | 1/8" Female NPT |             |         |       | 42.0 |               |      |             |               |
|             | M-02N-  | 1/8" Male NPT   |             |         |       | 41.2 |               |      |             |               |
|             | M-04N-  | 1/4" Ma         | ale NPT     |         |       | 50.0 |               |      |             |               |