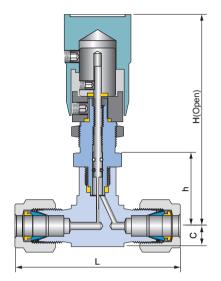

## **VMTS** series

(Stem Angle 1°, Orifice 0.81mm)

## **Ordering Information & Dimensions**

| Part Number |         | End Connection |        |         | CV    | Di   | Panel |      |             |                       |
|-------------|---------|----------------|--------|---------|-------|------|-------|------|-------------|-----------------------|
|             |         | Inlet          | Outlet | Orifice | (Max) | L    | С     | h    | H<br>(Open) | Hole<br>Drill<br>Size |
| VMTS        | U-02T-  | 1/8" UNILOK    |        | 0.81    | 0.005 | 48.3 | 6.8   | 22.9 | 65.0        | 11.5                  |
|             | U-04T-  | 1/4" UNILOK    |        |         |       | 51.8 |       |      |             |                       |
|             | U-M03T- | 3mm UNILOK     |        |         |       | 48.3 |       |      |             |                       |
|             | U-M06T- | 6mm UNILOK     |        |         |       | 51.8 |       |      |             |                       |
|             | C-04M   | 1/4" Ma        | le UCR |         |       | 52.3 |       |      |             |                       |