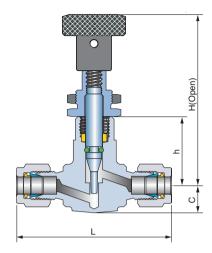

## **Ordering Information & Dimensions**

| Part Number |         | End Connection |         |         | CV    | Dimensions (mm) |     |      |             | Panel<br>Hole |
|-------------|---------|----------------|---------|---------|-------|-----------------|-----|------|-------------|---------------|
|             |         | Inlet          | Outlet  | Orifice | (Max) | L               | С   | h    | H<br>(Open) | Drill         |
| VMTL        | U-04T-  | 1/4" UNILOK    |         | 3.25    | 0.155 | 58.3            | 9.7 | 26.0 | 67.0        | 15.0          |
|             | U-06T-  | 3/8" UNILOK    |         |         |       | 58.6            |     |      |             |               |
|             | U-M06T- | 6mm UNILOK     |         |         |       | 58.3            |     |      |             |               |
|             | M-04N-  | 1/4" Ma        | ale NPT |         |       | 50.0            |     |      |             |               |